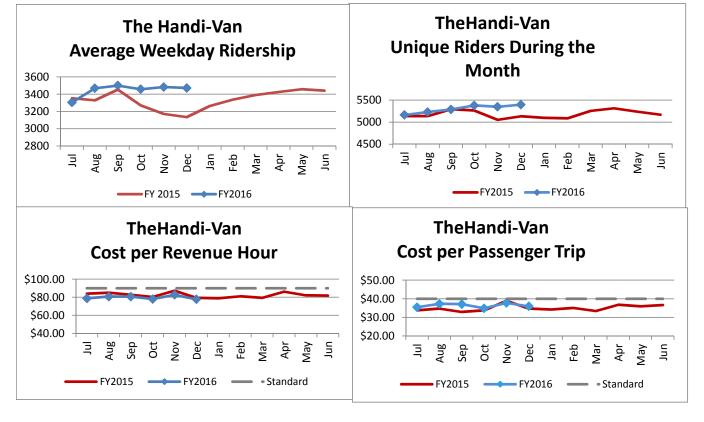

## Oahu Transit Services - The Handi-Van Monthly Performance Report For the Month Ending December 2015

| Key Performance Indicators (KPI)            | December<br>2015 | December<br>2014 | Percent<br>Change | 6 Month<br>FY2016 | 6 Month<br>FY2015 | Percent<br>Change |
|---------------------------------------------|------------------|------------------|-------------------|-------------------|-------------------|-------------------|
| Total Monthly Ridership                     | 90,163           | 82,069           | 9.86%             | 533,261           | 497,558           | 7.18%             |
| Average Weekday Ridership                   | 3,471            | 3,135            | 10.74%            | 3,447             | 3,285             | 4.94%             |
| Unique Riders During the Period             | 5,396            | 5,134            | 5.10%             | 5,300             | 5,168             | 2.56%             |
| Cost per Revenue Hour                       | \$77.83          | \$79.39          | -1.97%            | \$79.83           | \$83.11           | -3.94%            |
| Cost per Trip                               | \$35.97          | \$34.70          | 3.64%             | \$36.44           | \$34.81           | 4.70%             |
| Cost per Revenue Mile                       | \$5.15           | \$5.22           | -1.22%            | \$5.26            | \$5.60            | -6.13%            |
| Trips per Revenue Hour                      | 2.16             | 2.29             | -5.41%            | 2.18              | 2.40              | -8.83%            |
| Average Trip Length (In-House Lift Van)     | 9.89             | 9.57             | 3.35%             | 9.85              | 8.86              | 11.15%            |
| Average Trip Length (Supp. Providers)       | 5.73             | 4.85             | 18.05%            | 5.81              | 5.22              | 11.42%            |
| Percent of Trips On Time                    | 83.64%           | 77.73%           | 5.91%             | 84.08%            | 79.52%            | 4.56%             |
| No Show / Late Cancellation Rate            | 6.91%            | 7.64%            | -0.73%            | 7.00%             | 6.97%             | 0.03%             |
| Advance Cancellation Rate                   | 22.16%           | 25.91%           | -3.74%            | 19.42%            | 20.49%            | -1.06%            |
| Missed Trip Rate                            | 0.58%            | 0.92%            | -0.34%            | 0.47%             | 0.72%             | -0.26%            |
| Complaint Rate (Complaints per 1,000 Trips) | 2.88             | 2.26             | 27.20%            | 2.12              | 2.35              | -9.89%            |
| Calls Answered Within 5 Minutes             | 43.99%           | 79.13%           | -35.14%           | 51.54%            | 73.11%            | -21.57%           |
| Vehicle Availability                        | 85.31%           | 92.22%           | -6.91%            | 84.74%            | 82.08%            | 2.67%             |