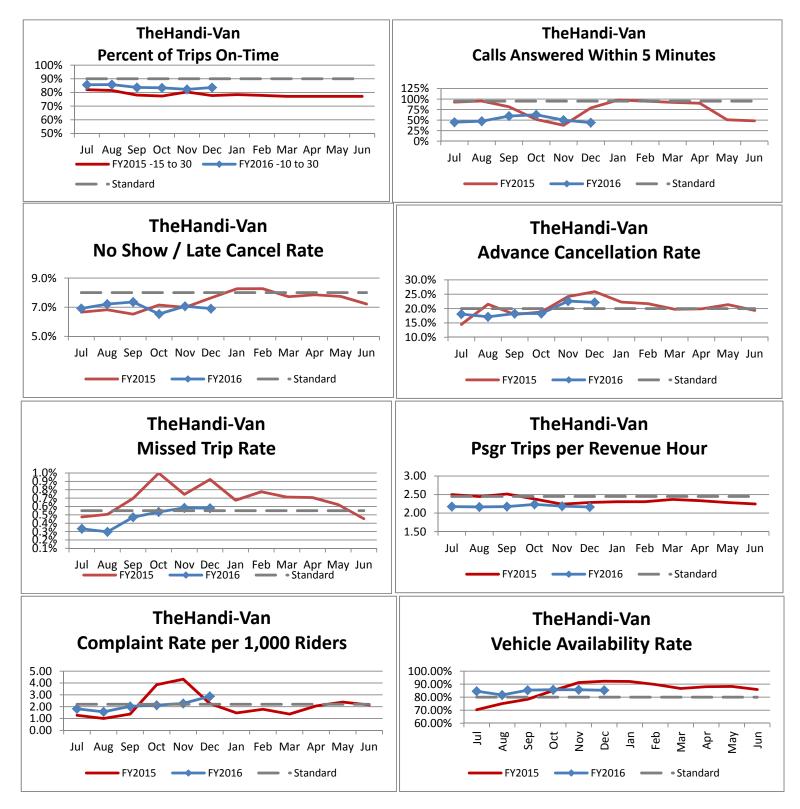

## Oahu Transit Services - The Handi-Van Monthly Performance Report For the Month Ending December 2015

| Key Performance Indicators (KPI)            | December<br>2015 | December<br>2014 | Percent<br>Change | 6 Month<br>FY2016 | 6 Month<br>FY2015 | Percent<br>Change |
|---------------------------------------------|------------------|------------------|-------------------|-------------------|-------------------|-------------------|
| Total Monthly Ridership                     | 90,163           | 82,069           | 9.86%             | 533,261           | 497,558           | 7.18%             |
| Average Weekday Ridership                   | 3,471            | 3,135            | 10.74%            | 3,447             | 3,285             | 4.94%             |
| Unique Riders During the Period             | 5,396            | 5,134            | 5.10%             | 5,300             | 5,168             | 2.56%             |
| Cost per Revenue Hour                       | \$77.83          | \$79.39          | -1.97%            | \$79.83           | \$83.11           | -3.94%            |
| Cost per Trip                               | \$35.97          | \$34.70          | 3.64%             | \$36.44           | \$34.81           | 4.70%             |
| Cost per Revenue Mile                       | \$5.15           | \$5.22           | -1.22%            | \$5.26            | \$5.60            | -6.13%            |
| Trips per Revenue Hour                      | 2.16             | 2.29             | -5.41%            | 2.18              | 2.40              | -8.83%            |
| Average Trip Length (In-House Lift Van)     | 9.89             | 9.57             | 3.35%             | 9.85              | 8.86              | 11.15%            |
| Average Trip Length (Supp. Providers)       | 5.73             | 4.85             | 18.05%            | 5.81              | 5.22              | 11.42%            |
| Percent of Trips On Time                    | 83.64%           | 77.73%           | 5.91%             | 84.08%            | 79.52%            | 4.56%             |
| No Show / Late Cancellation Rate            | 6.91%            | 7.64%            | -0.73%            | 7.00%             | 6.97%             | 0.03%             |
| Advance Cancellation Rate                   | 22.16%           | 25.91%           | -3.74%            | 19.42%            | 20.49%            | -1.06%            |
| Missed Trip Rate                            | 0.58%            | 0.92%            | -0.34%            | 0.47%             | 0.72%             | -0.26%            |
| Complaint Rate (Complaints per 1,000 Trips) | 2.88             | 2.26             | 27.20%            | 2.12              | 2.35              | -9.89%            |
| Calls Answered Within 5 Minutes             | 43.99%           | 79.13%           | -35.14%           | 51.54%            | 73.11%            | -21.57%           |
| Vehicle Availability                        | 85.31%           | 92.22%           | -6.91%            | 84.74%            | 82.08%            | 2.67%             |